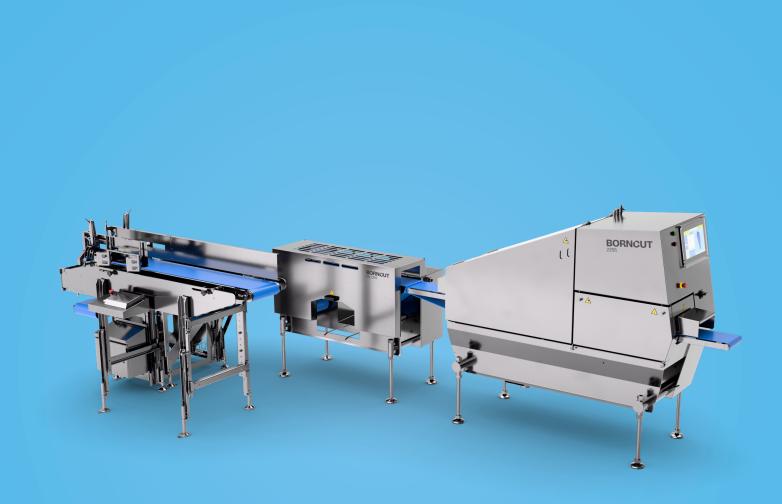

## PackMaster Line

The PackMaster Line combines three advanced Borncut technologies into one streamlined, fully integrated solution for protein processing. Using the precision of the BC 225S Portion Cutter, the smart portion distribution of the Equalizer and efficiency of the TrayLoader, the packing line delivers maximum yield, consistency and operational efficiency in one seamless flow.

- 2,170 cuts/min precision portioning
- Up to 70 trays/min high-speed loading
- Accurate cutting with less giveaway

The entire system is controlled through the BC 225S's integrated controller, featuring an intuitive drag-and-drop interface that simplifies operation and gives full control over portioning, distribution and tray loading.

- Maximize yield with optimized cutting and packing
- Adapt easily to multiple products and tray formats
- Save space with compact, hygienic system design

## **Applications:**

- · Fish fillets, poultry portions, pork cuts and more
- · Suitable for retail packs, foodservice or industrial bulk trays

Lillevangsvej 6 DK-3700 Roenne Denmark +45 9320 6325 mail@borncut.com borncut.com