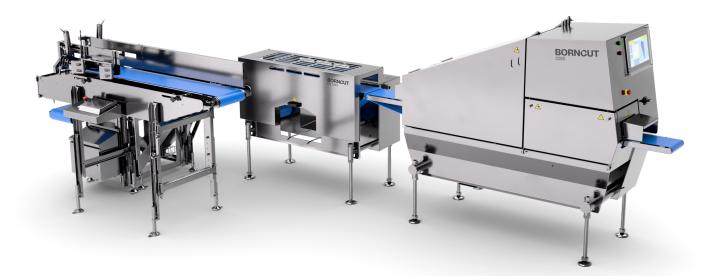

## PackMaster Line

The PackMaster Line combines three advanced Borncut technologies into one streamlined, fully integrated solution for protein processing. Using the precision of the BC 225S Portion Cutter, the smart portion distribution of the Equalizer and efficiency of the TrayLoader, the packing line delivers maximum yield, consistency and operational efficiency in one seamless flow.

- 2,170 cuts/min precision portioning
- Up to 70 trays/min high-speed loading
- Accurate cutting with less giveaway

The entire system is controlled through the BC 225S's integrated controller, featuring an intuitive drag-and-drop interface that simplifies operation and gives full control over portioning, distribution and tray loading.

- Maximize yield with optimized cutting and packing
- Adapt easily to multiple products and tray formats
- Save space with compact, hygienic system design

## **Applications:**

- · Fish fillets, poultry portions, pork cuts and more
- · Suitable for retail packs, foodservice or industrial bulk trays

Lillevangsvej 6 DK-3700 Roenne Denmark +45 9320 6325 mail@borncut.com borncut.com